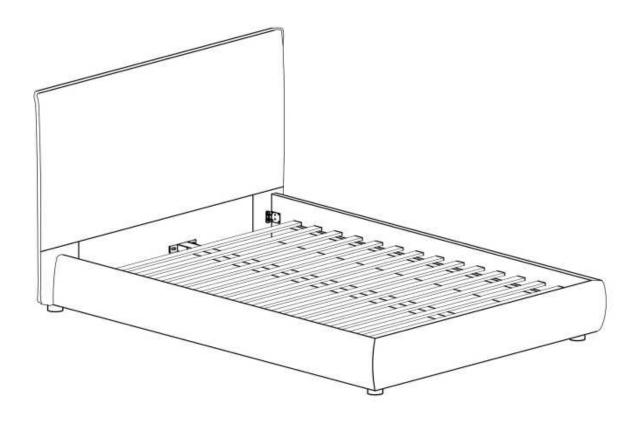

# **ASSEMBLY INSTRUCTIONS.**

LUZON QUEEN BED TALL HEADBOARD WHEAT

RN-1148-34

THANK YOU FOR YOUR PURCHASE!