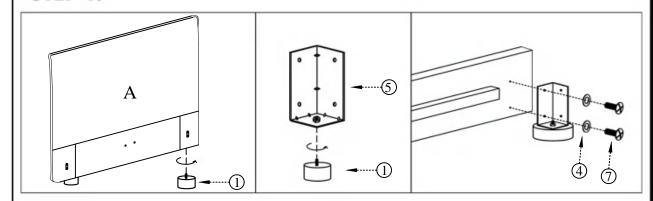

# **ASSEMBLY INSTRUCTIONS.**

LUZON QUEEN BED TALL HEADBOARD WHEAT

RN-1148-34



THANK YOU FOR YOUR PURCHASE!

#### PARTS AND HARDWARE.



#### NOTES.

Thank you for purchasing this quality product! Be sure to check all packing material careful for small part that may have come loose inside the carton during shipping.

**CAUTION:** The item is heavy, assembly should be performed by two people.

STEP 1.



STEP 2.



#### PARTS AND HARDWARE.



## NOTES.

Thank you for purchasing this quality product! Be sure to check all packing material careful for small part that may have come loose inside the carton during shipping.

**CAUTION:** The item is heavy, assembly should be performed by two people.

## STEP 3.





## PARTS AND HARDWARE.

| Washers       | Bolts(m8*25) |
|---------------|--------------|
| ④ X 4         | ⑦ X 4        |
| 8             |              |
| ~ ( 0+05)     | a.           |
| Screws(m8*32) | Slats        |



## NOTES.

Thank you for purchasing this quality product! Be sure to check all packing material careful for small part that may have come loose inside the carton during shipping.

**CAUTION:** The item is heavy, assembly should be performed by two people.