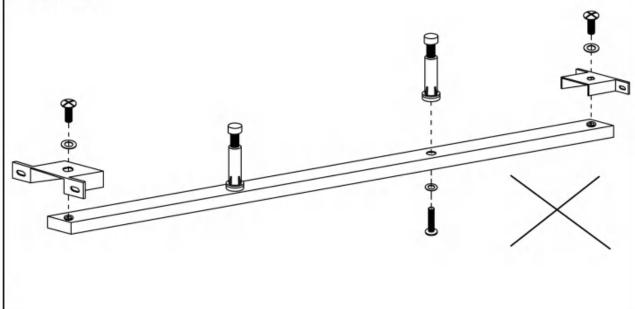

# **ASSEMBLY INSTRUCTIONS.**

LUZON QUEEN BED TALL HEADBOARD WHEAT

RN-1148-34



THANK YOU FOR YOUR PURCHASE!

#### PARTS AND HARDWARE.



#### NOTES.

Thank you for purchasing this quality product! Be sure to check all packing material careful for small part that may have come loose inside the carton during shipping.

**CAUTION:** The item is heavy, assembly should be performed by two people.

STEP 1.



STEP 2.



#### PARTS AND HARDWARE.



## NOTES.

Thank you for purchasing this quality product! Be sure to check all packing material careful for small part that may have come loose inside the carton during shipping.

**CAUTION:** The item is heavy, assembly should be performed by two people.

## STEP 3.





## PARTS AND HARDWARE.

| Washers       | Bolts(m8*25) |
|---------------|--------------|
| ④ X 4         | ⑦ X 4        |
| 8             |              |
| ~ ( 0+05)     | a.           |
| Screws(m8*32) | Slats        |



## NOTES.

Thank you for purchasing this quality product! Be sure to check all packing material careful for small part that may have come loose inside the carton during shipping.

**CAUTION:** The item is heavy, assembly should be performed by two people.