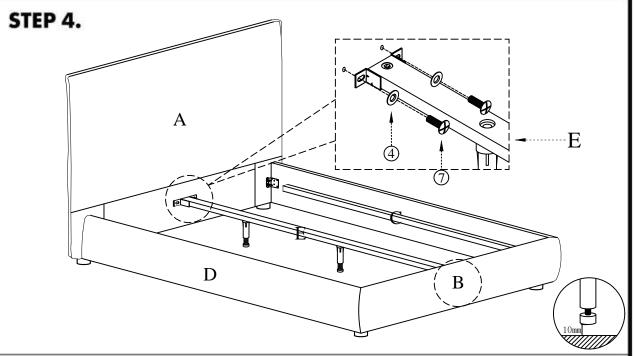

NOTES.

Thank you for purchasing this quality product! Be sure to check all packing material careful for small part that may have come loose inside the carton during shipping.

**CAUTION:** The item is heavy, assembly should be performed by two people.

STEP 1.



STEP 2.



#### PARTS AND HARDWARE.



## NOTES.

Thank you for purchasing this quality product! Be sure to check all packing material careful for small part that may have come loose inside the carton during shipping.

**CAUTION:** The item is heavy, assembly should be performed by two people.

## STEP 3.





## PARTS AND HARDWARE.

| Washers       | Bolts(m8*25) |
|---------------|--------------|
| ④ X 4         | ⑦ X 4        |
| 8             |              |
| ~ ( 0+05)     | a.           |
| Screws(m8*32) | Slats        |



## NOTES.

Thank you for purchasing this quality product! Be sure to check all packing material careful for small part that may have come loose inside the carton during shipping.

**CAUTION:** The item is heavy, assembly should be performed by two people.