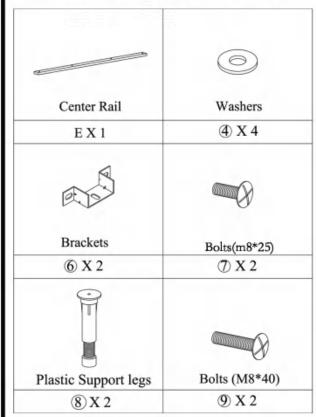

#### PARTS AND HARDWARE.

#### NOTES.

Thank you for purchasing this quality product! Be sure to check all packing material careful for small part that may have come loose inside the carton during shipping.

**CAUTION:** The item is heavy, assembly should be performed by two people.