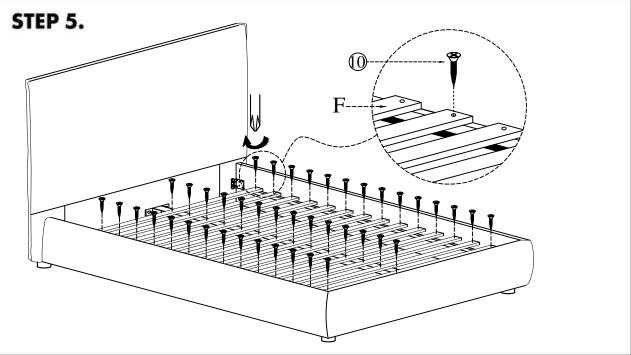

1.



STEP 2.



#### PARTS AND HARDWARE.



## NOTES.

Thank you for purchasing this quality product! Be sure to check all packing material careful for small part that may have come loose inside the carton during shipping.

**CAUTION:** The item is heavy, assembly should be performed by two people.

## STEP 3.





## PARTS AND HARDWARE.

| Washers       | Bolts(m8*25) |
|---------------|--------------|
| ④ X 4         | ⑦ X 4        |
| 8             |              |
| ~ ( 0+05)     | a.           |
| Screws(m8*32) | Slats        |



## NOTES.

Thank you for purchasing this quality product! Be sure to check all packing material careful for small part that may have come loose inside the carton during shipping.

**CAUTION:** The item is heavy, assembly should be performed by two people.