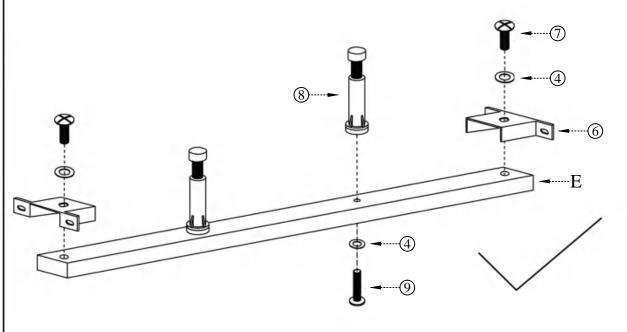

# **ASSEMBLY INSTRUCTIONS.**

LUZON QUEEN BED TALL HEADBOARD WHEAT

RN-1148-34



THANK YOU FOR YOUR PURCHASE!

#### PARTS AND HARDWARE.



#### NOTES.

Thank you for purchasing this quality product! Be sure to check all packing material careful for small part that may have come loose inside the carton during shipping.

**CAUTION:** The item is heavy, assembly should be performed by two people.

STEP 1.



STEP 2.



#### PARTS AND HARDWARE.



## NOTES.

Thank you for purchasing this quality product! Be sure to check all packing material careful for small part that may have come loose inside the carton during shipping.

**CAUTION:** The item is heavy, assembly should be performed by two people.

## STEP 3.





## PARTS AND HARDWARE.

| Washers       | Bolts(m8*25) |
|---------------|--------------|
| ④ X 4         | ⑦ X 4        |
| 8             |              |
| ~ ( 0+05)     | a.           |
| Screws(m8*32) | Slats        |



## NOTES.

Thank you for purchasing this quality product! Be sure to check all packing material careful for small part that may have come loose inside the carton during shipping.

**CAUTION:** The item is heavy, assembly should be performed by two people.