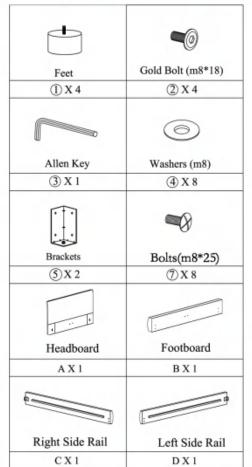

#### PARTS AND HARDWARE.

## PARTS AND HARDWARE.

| Washers       | Bolts(m8*25) |
|---------------|--------------|
| ④ X 4         | ⑦ X 4        |
| 8             |              |
| ~ ( 0+05)     | a.           |
| Screws(m8*32) | Slats        |