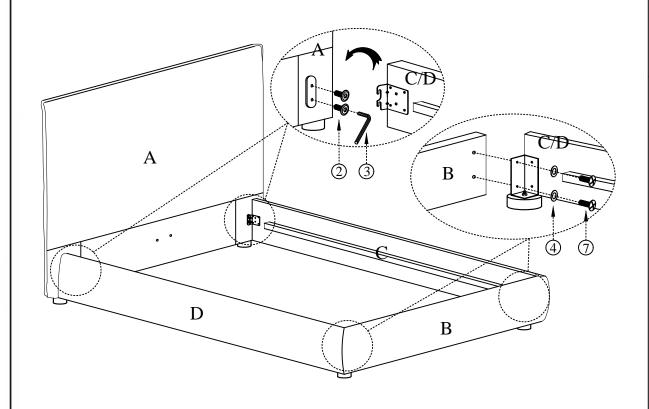

# **ASSEMBLY INSTRUCTIONS.**

LUZON QUEEN BED TALL HEADBOARD WHEAT

RN-1148-34



THANK YOU FOR YOUR PURCHASE!

#### PARTS AND HARDWARE.



#### NOTES.

Thank you for purchasing this quality product! Be sure to check all packing material careful for small part that may have come loose inside the carton during shipping.

**CAUTION:** The item is heavy, assembly should be performed by two people.

STEP 1.



STEP 2.



#### PARTS AND HARDWARE.



## NOTES.

Thank you for purchasing this quality product! Be sure to check all packing material careful for small part that may have come loose inside the carton during shipping.

**CAUTION:** The item is heavy, assembly should be performed by two people.

## STEP 3.





## PARTS AND HARDWARE.

| Washers       | Bolts(m8*25) |
|---------------|--------------|
| ④ X 4         | ⑦ X 4        |
| 8             |              |
| ~ ( 0+05)     | a.           |
| Screws(m8*32) | Slats        |



## NOTES.

Thank you for purchasing this quality product! Be sure to check all packing material careful for small part that may have come loose inside the carton during shipping.

**CAUTION:** The item is heavy, assembly should be performed by two people.