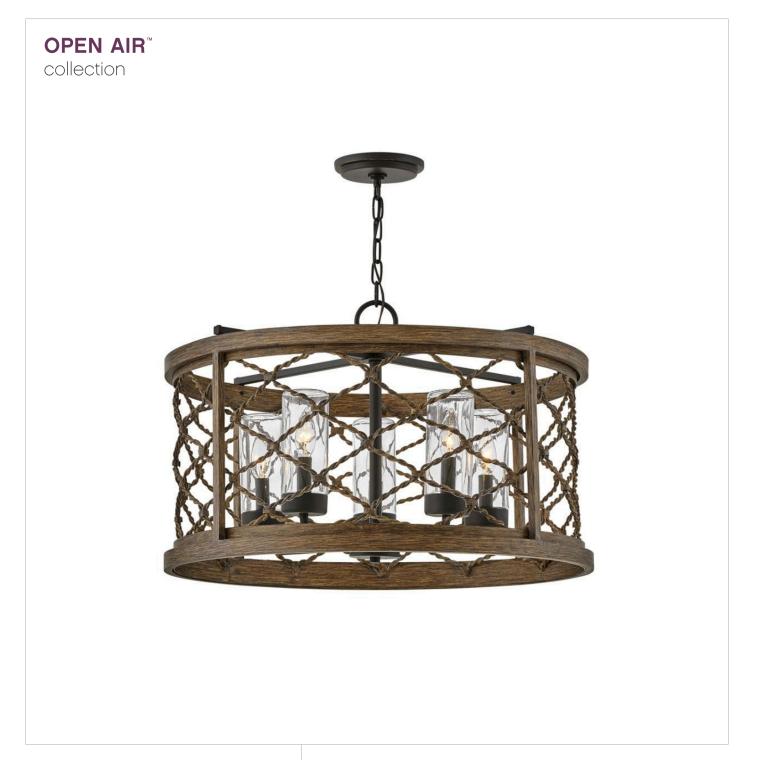

## FINN

MEDIUM SINGLE TIER

## 12395OZ

Finn fuses contemporary style and California coastal modern, making it ideal for either indoor or outdoor living. Finn features a warm wood finish with a jute rope inspired metal that has been handcrafted to reinforce the true coastal vibe. Finn is available in an Oil Rubbed Bronze with Sequoia finish. FINISH: Oil Rubbed Bronze GLASS: Clear Seedy WIDTH: 26" HEIGHT: 16.5" DEPTH: 0 LIGHT SOURCE: LED Lamp, Socket WATTAGE: 5-5w Cand. LED, 60w Equiv. or 5-60w Cand.