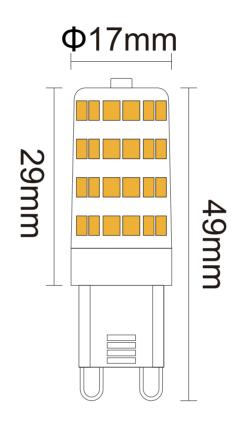

| PROJECT:       |
|----------------|
| FIXTURE TYPE:  |
| LOCATION:      |
| CONTACT/PHONE: |

**G9 LED** G9K4000

| Base:      | G9         | Power          | Lumen       | EQ Watts |
|------------|------------|----------------|-------------|----------|
| Color:     | 4000K      | 2.5W           | 200Lm       | 25W      |
| PF:        | >0.4       |                |             |          |
| CRI:       | >80        |                |             |          |
| BeamAngle: | 360 Degree |                |             |          |
| Voltage:   | 120V       | Product Size:  | Ф17v49mm    |          |
| Lifetime:  | >15000H    | i roduct dize. | Ψ17A+311111 | Dim.     |