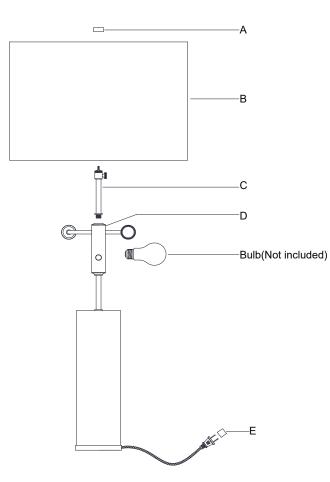

- 1. Carefully remove all parts from the box.
- 2. Thread the shade riser (C) to the top of the fixture body (D).
- 3. Remove the finial (A) from the shade riser (C).
- 4. Place the shade (B) (packaged separately) to the shade riser (C) and secure with the finial (A) .
- 5. Insert bulbs (not included) into the socket.
- 6. Remove the protective plug cover (E) from the plug.
- 7. Plug into a proper electrical outlet and test the fixture.
- 8. Installation is complete.