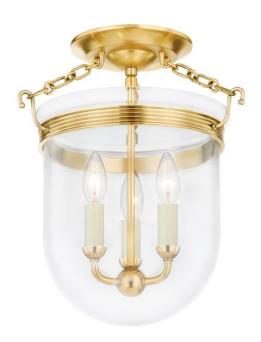

# **ROUSHAM**

## MDS1600-AGB

Rousham modernizes the traditional bell jar design with flowing lines and clean details such as ribbed metal banding and a stately chain, both in Aged Brass. The graceful, flowing glass that sits atop the pendant is a simple accent that draws the eye and makes the piece stand out. Part of our Mark D. Sikes collection.

## **FINISHES**

Aged Brass (AGB)