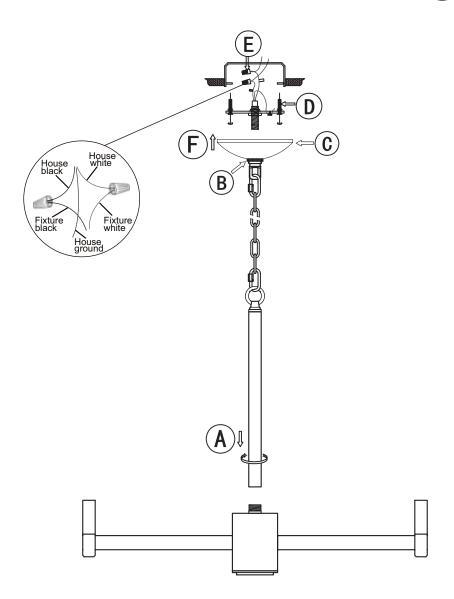

## **INSTALLATION INSTRUCTIONS:**

- . Ensure main supply is switched off.
- Screw pole (A) onto base.
- Move ceiling cup (C) onto mounting bracket with chain ring (B).
- Fit mounting bracket (D) onto outlet box with self-tapping screws.
- Connect wires (E) according to color (White to White, Black to Black). Connect all earth lug together onto the crossbar with green screw to tight.
- Switch ceiling cup (C) onto mounting bracket.
- Install lamps firmly into lampholders.
- · Reconnect power.