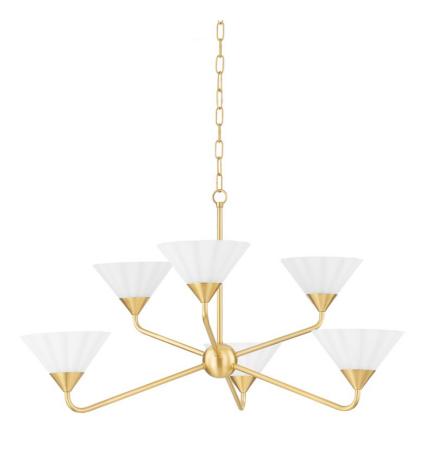

# **KELSEY**

H817806-AGB

Softly ruffled opal etched glass shades mounted on slender, curved arms give this stylish design a sculptural feel whether hanging from the ceiling or mounted on the wall. The Textured White finish produces a clean, monochromatic effect, while the Aged Brass finish option adds a hint of shine. Mounted for uplight and available as a wall sconce, bath, or chandelier, Kelsey works in spaces throughout the home. Part of our Home Ec. x Mitzi Tastemakers collection.

#### **DIMENSIONS**

Height 19.25"

Width/Diameter 35.00"

Minimum Height 22.25"

Maximum Height 75.00"

Canopy/Backplate 4.75"

Hanging Type 54" Chain

Weight 13.94lb