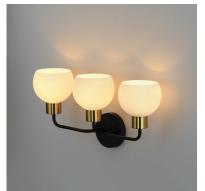

## **PRODUCT DESCRIPTION**

A charming collection of farmhouse inspired design. Satin White glass domes suspend from individually distributed tube arms. Available in Black, Satin Nickel, and a Bronze/Satin Brass combination. This transitional look offers an updated look for both traditional and modern settings.

## **FINISHES OPTION**

Satin Nickel

GLASS Satin White SW

MATERIAL Steel + Glass

RATINGS cETLus Damp Location

ADDITIONAL INSTALL UP/DOWN: Up / Down OPERATING TEMPERATURE: -20°C (-4°F), 40°C (104°F)

Always consult a qualified electrician before installing any lighting product.