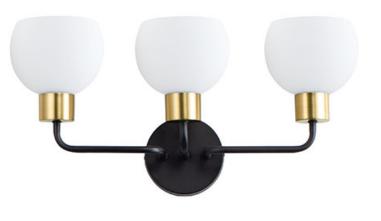

## **PRODUCT DESCRIPTION**

A charming collection of farmhouse inspired design. Satin White glass domes suspend from individually distributed tube arms. Available in Black, Satin Nickel, and a Bronze/Satin Brass combination. This transitional look offers an updated look for both traditional and modern settings.

## **FINISHES OPTION**

Satin Nickel

GLASS Satin White SW

MATERIAL Steel + Glass

RATINGS cETLus Damp Location

ADDITIONAL INSTALL UP/DOWN: Up / Down OPERATING TEMPERATURE: -20°C (-4°F), 40°C (104°F)

Always consult a qualified electrician before installing any lighting product.