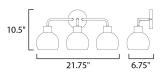

**MEASUREMENTS** DIMENSION

## BACK PLATE HANGING WEIGHT LAMPING INPUT VOLTAGE

BULB

: 21.75" W x 10.5" H x 6.75" Ext : 5" W x 5" H x 8" HCO :

:120V : 3 x 60W Incandescent E26 Medium , 180W Total BULB INCLUDED : (Not Included) DIMMABLE : Y LIGHTING\_DIRECTION : Up / Down