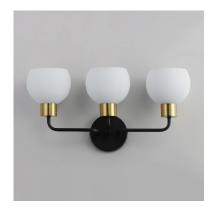

## **PRODUCT DESCRIPTION**

A charming collection of farmhouse inspired design. Satin White glass domes suspend from individually distributed tube arms. Available in Black, Satin Nickel, and a Bronze/Satin Brass combination. This transitional look offers an updated look for both traditional and modern settings.

## **FINISHES OPTION**

Satin Nickel

GLASS Satin White SW

MATERIAL Steel + Glass

RATINGS cETLus Damp Location

ADDITIONAL INSTALL UP/DOWN: Up / Down OPERATING TEMPERATURE: -20°C (-4°F), 40°C (104°F)

Always consult a qualified electrician before installing any lighting product.