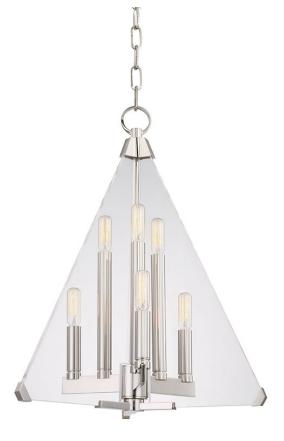

# TRIAD 3336-PN

The power of the number three resonates throughout the history of storytelling and mythology. Triad plays with the number three in visual form. Three blades of thick clear acrylic intersect arms bearing three candles each. A touch of finish to the lower edges of the acrylic fins provides a satisfying accent that ensures they don't get lost.