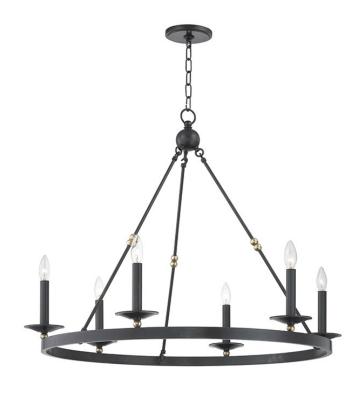

# **ALLENDALE**

3206-AOB

Streamlining a wagon-wheel chandelier with hook-and-hoop rods, Allendale breathes new life into a classic. Available in one-to-three-tier and rectangle versions, its sphere details and vastly different finishes refine the rustic.

# **DIMENSIONS**

Height 29.75"

Width/Diameter 35.75"

Minimum Height 32.25"

Maximum Height 84.50"

Canopy/Backplate 5.50"

Hanging Type 54" Chain

Weight 20.00lb