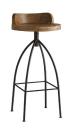

## HINKLEY BAR STOOL

H: 34.5 IN, Dia: 16.00 IN

Natural, Waxed Wood Seat, Natural Iron Contract Recommendations: Adding a lacquer coating provides additional protection

Rustic marries industrial with this tall natural iron barstool with swivel wood seat in natural wax finish for counters/bars. Seat height is fixed. Support bar placement may vary up to 1".

## <u>APPEARANCE</u>

Material Iron, Wood Material Type Mango Wood Finish Natural Iron

Finish Will Vary true
Top Coat/Sealant false