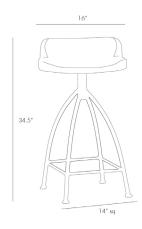

## HINKLEY BAR STOOL

H: 34.5 IN, Dia: 16.00 IN

Natural, Waxed Wood Seat, Natural Iron Contract Recommendations: Adding a lacquer coating provides additional protection

Rustic marries industrial with this tall natural iron barstool with swivel wood seat in natural wax finish for counters/bars. Seat height is fixed. Support bar placement may vary up to 1".

## DIMENSIONS

Foot Print W: 14 IN, D: 14 IN
Seat Back H: 3.5 IN

Seat Cushion Thickness 1.5 IN

Seat W: 16 IN, D: 16 IN

Seat Height 30 IN

Seat W: 16 IN, D: 16 IN

Clearance 10.5

SHIPPING