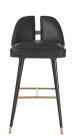

## CROWLEY BAR STOOL

The ideal balance of masculine and feminine, a sleek slit detail mimics an alluring open-backed dress. Upholstered in soft black leather, this bar stool is enhanced with polished antique brass joinery. Poised on slim, ebony beech wood legs tipped in brass. Leather will vary.

## APPEARANCE

Material Brass, Leather, Wood

Material Type Beech

Finish Antique Brass, Ebony

Finish Will Vary true Top Coat/Sealant true

Textile Contract Suitabil- High Traffic/Public Spaces

ity