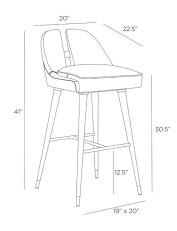

## DIMENSIONS

Foot Print W: 19 IN, D: 20 IN
Leg H: 26 IN, Dia: 2.00
Seat Back H: 10.5 IN, W: 18.5, D: 2.5

Seat Cushion Thickness 4 IN

Seat W: 18 IN, D: 18 IN

Seat Height 30.5 IN

Seat W: 18 IN, D: 18 IN

Clearance 12.5" Diagonal Dimension 47 IN <u>SHIPPING</u>