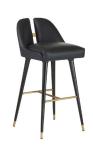

## CROWLEY BAR STOOL

The ideal balance of masculine and feminine, a sleek slit detail mimics an alluring open-backed dress. Upholstered in soft black leather, this bar stool is enhanced with polished antique brass joinery. Poised on slim, ebony beech wood legs tipped in brass. Leather will vary.

## APPEARANCE

Material Brass, Leather, Wood

Material Type Beech

Finish Antique Brass, Ebony

Finish Will Vary true Top Coat/Sealant true

Textile Contract Suitabil- High Traffic/Public Spaces

ity