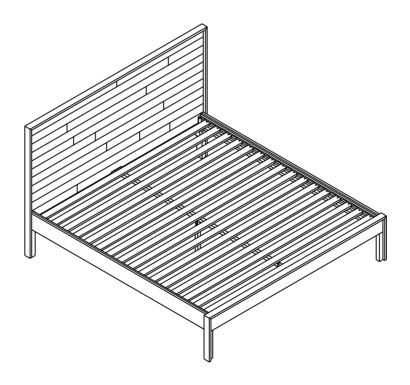

# **ASSEMBLY INSTRUCTIONS.**

NOVA KING BED FR-1032-02

THANK YOU FOR YOUR PURCHASE!