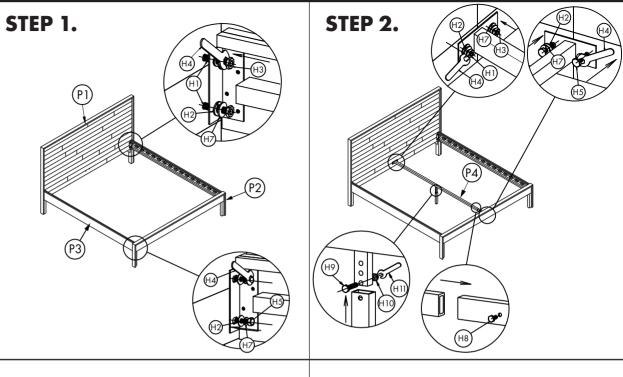

### **PARTS LIST**

| NO. | DESCRIPTION | IMAGE | Q'TY |
|-----|-------------|-------|------|
| P1  | HEAD BOARD  |       | 1    |
| P2  | FOOT BOARD  |       | 1    |
| P3  | SIDE RAIL   |       | 2    |
| P4  | CENTER RAIL |       | 1    |
| P5  | SLATS       |       | 16   |

#### **HARDWARE LIST**

| No.  | DESCRIPTION     | IMAGE         | QTY |
|------|-----------------|---------------|-----|
| Н1   | BOLT M10x60     | Q-man         | 6   |
| H2   | FLAT WASHER M10 | 0             | 12  |
| НЗ   | HEX NUT M10     |               | 6   |
| H4   | SPANNER 17MM    |               | 1   |
| H5   | BOLT M10x30     | Communication | 6   |
| Н6   | SCREW           | ∯¤xxxxx>•     | 32  |
| H7   | SPRING WASHER   |               | 12  |
| Н8   | BOLT M8x20      | <b>)</b>      | 1   |
| Н9   | BOLT M8×40      | 0             | 1   |
| H10  | NUT M8          | <b>©</b>      | 1   |
| H 11 | SPANNER 13MM    |               | 1   |
|      |                 |               |     |