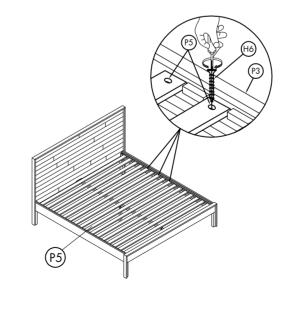

### **PARTS LIST**

| NO. | DESCRIPTION | IMAGE | Q'TY |
|-----|-------------|-------|------|
| P1  | HEAD BOARD  |       | 1    |
| P2  | FOOT BOARD  |       | 1    |
| P3  | SIDE RAIL   |       | 2    |
| P4  | CENTER RAIL |       | 1    |
| P5  | SLATS       |       | 16   |

#### **HARDWARE LIST**

| No.  | DESCRIPTION     | IMAGE         | QTY |
|------|-----------------|---------------|-----|
| Н1   | BOLT M10x60     | Q-man         | 6   |
| H2   | FLAT WASHER M10 | 0             | 12  |
| НЗ   | HEX NUT M10     |               | 6   |
| H4   | SPANNER 17MM    |               | 1   |
| H5   | BOLT M10x30     | Communication | 6   |
| Н6   | SCREW           | ∯¤xxxxx>•     | 32  |
| H7   | SPRING WASHER   |               | 12  |
| Н8   | BOLT M8x20      | <b>)</b>      | 1   |
| Н9   | BOLT M8×40      | 0             | 1   |
| H10  | NUT M8          | <b>©</b>      | 1   |
| H 11 | SPANNER 13MM    |               | 1   |
|      |                 |               |     |

STEP 3.

STEP 4.