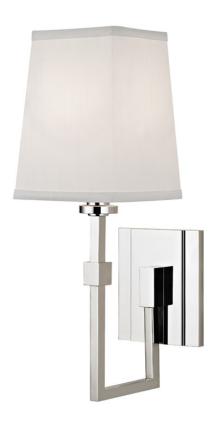

# **FLETCHER**

1361-PN

Using only right angles in one continuous piece of metal, Fletcher works on the same principles as the Dutch Modernist art movement, De Stijl. Straight lines operating on vertical and horizontal planes guide the sconce's design. Meanwhile, a tapered shade offers gentle contrast and a beautifully stepped backplate creates a sense of depth.

## **DIMENSIONS**

Height 15.25"

Width/Diameter 5.25"

Minimum Height 0.00"

Maximum Height 0.00"

Canopy/Backplate 0.00"

Hanging Type

Weight 2.00lb

#### **GLASS/SHADES**

Material Faux Silk

Attachment

Color White