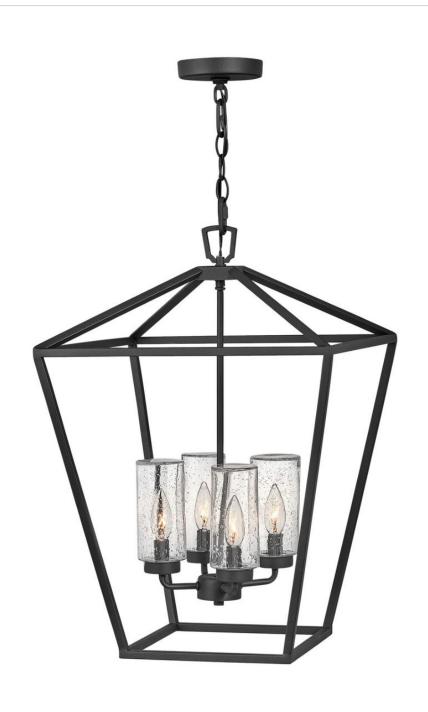

## 2567MB

The clean and classic design of Alford Place is the epitome of timeless elegance. The precision die-cast frame and top loop paired with a sealed glass roof provide excellent illumination from all sides. Part of the Estate Series, Alford Place is designed to meet the needs of expansive properties, offering a breadth of fixtures defined by coordinating composition, enduring architecture, and time-honored craftsmanship.

FINISH: Museum Black
GLASS: Clear Seedy

WIDTH: 17"
HEIGHT: 24.5"
DEPTH: 0

**LIGHT SOURCE**: Socketed

WATTAGE: 4-5w Cand. LED, 60w Equiv.

**HINKLEY** 33000 Pin Oak Parkway Avon Lake, OH 44012 **PHONE: (440) 653-5500** Toll Free: 1 (800) 446-5539 hinkley.com