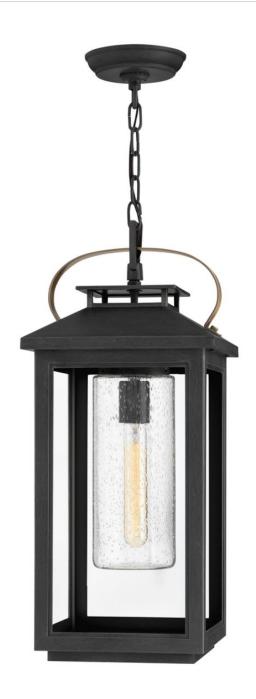

## **ATWATER**

LARGE HANGING LANTERN 12V

## 1162BK-LV

Classic and elegant, Atwater offers beauty and endurance. Constructed from a composite material and treated with an anti-fading agent, the updated coastal design incorporates elegant brass accents, handle, and an inner glass that creates a faux candle effect. The high-performance finish is resistant to rust and corrosion with a 5-year warranty.

FINISH: Black

GLASS: Clear Seedy

WIDTH: 9.5" HEIGHT: 21.5" DEPTH: 0

LIGHT SOURCE: Socketed

TRANSFORMER REQUIRED: Yes

**HINKLEY** 33000 Pin Oak Parkway Avon Lake, OH 44012 **PHONE: (440) 653-5500** Toll Free: 1 (800) 446-5539 hinkley.com