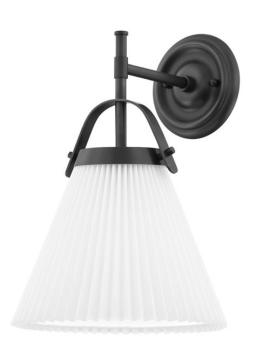

### 9610-OB

Traditional design with an updated look, Aldridge is pretty in pleats. A metal strap adds a spark of color above the classic cone-shaped shade that's pleated on the outside and smooth Belgian linen on the inside. Bright light spreads down from this highly usable, very adaptable style.

### **FINISHES**

Aged Brass (AGB) Old Bronze (OB) Polished Nickel (PN)

#### **DIMENSIONS**

Height 14.00"

Width/Diameter 9.25"

Minimum Height 0.00"

Maximum Height 0.00"

Canopy/Backplate 5.00"

Hanging Type

Weight 2.20lb

### **GLASS/SHADES**

Material Linen

Attachment

Color White