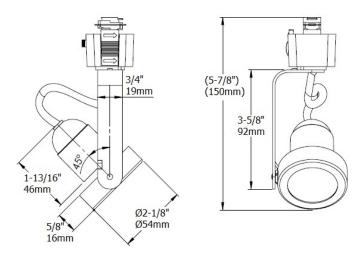

## CONSTRUCTION

Molded polycarbonate track fitting. Spring loaded locking tab. Steel yoke and gimbal ring. Die-cast aluminum socket cover. Powder coat paint. 350° horizontal, 90° vertical aim adjustment.