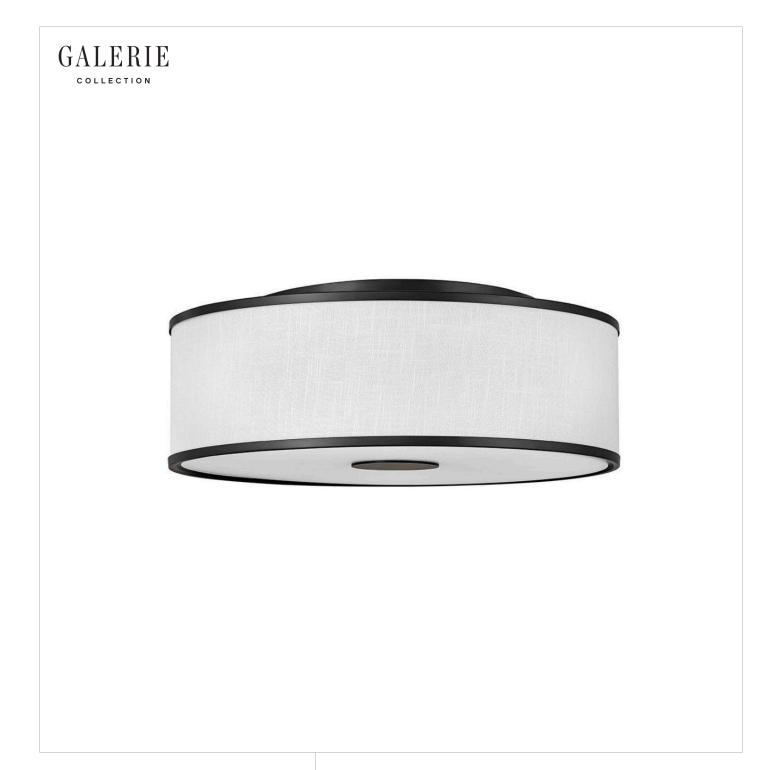

## HALO OFF WHITE

## LARGE FLUSH MOUNT

## 42010BK

Designed with luminosity top of mind, Halo is held within an oversized lockup encased in a sleek flat disk design element. It is complemented by an Off White Linen or Heather Gray Linen shade, accompanied by a Black or Brushed Nickel finish, and easily completes any space with both form and function top of mind. FINISH: Black SHADE: Off-White Linen WIDTH: 24.3" HEIGHT: 8.8" DEPTH: 0 LIGHT SOURCE: LED Lamp WATTAGE: 4-17w Med. LED