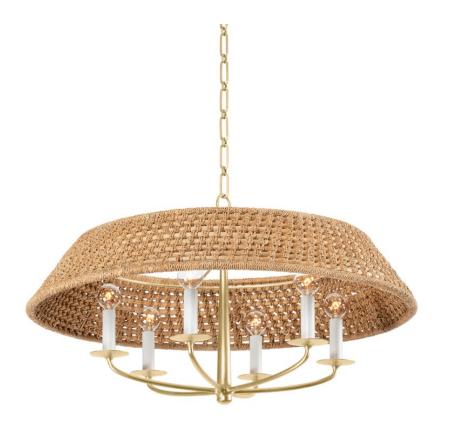

# **BRADLEY**

2730-VGL

\*Due to the one-of-a-kind nature of the medium, exact colors and patterns may vary slightly from the image shown.

#### **FINISHES**

Aged Brass (AGB) Vintage Gold Leaf (VGL)

## **DIMENSIONS**

Height 17.50"

Width/Diameter 30.00"

Minimum Height 21.00"

Maximum Height 73.00"

Canopy/Backplate 6.00"

Hanging Type 54" Chain

Weight 12.10lb

## **GLASS/SHADES**

Material

Attachment

Color Natural

#### Bulb 1

Bulb Included No

Socket Type E12 Candelabra Base

Wattage 40w

Voltage 120