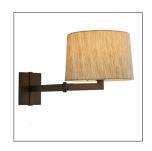

## PORTLAND SCONCE

49857 H: 12.5 IN English Bronze, Natural Seagrass Contract Suitable As Is The classic swing-arm task lamp is recreated in English bronze steel, with a texture-rich, natural seagrass shade. In any space, our Portland sconce imparts style, sophistication, and a beautiful warm glow. Damp-rated, although limited covered outdoor areas may affect finish.