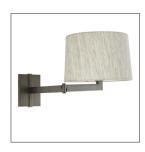

## PORTLAND SCONCE

49857 H: 12.5 IN English Bronze, Natural Seagrass Contract Suitable As Is The classic swing-arm task lamp is recreated in English bronze steel, with a texture-rich, natural seagrass shade. In any space, our Portland sconce imparts style, sophistication, and a beautiful warm glow. Damp-rated, although limited covered outdoor areas may affect finish.