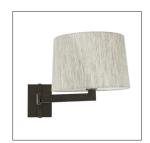

## PORTLAND SCONCE

49857 H: 12.5 IN English Bronze, Natural Seagrass Contract Suitable As Is The classic swing-arm task lamp is recreated in English bronze steel, with a texture-rich, natural seagrass shade. In any space, our Portland sconce imparts style, sophistication, and a beautiful warm glow. Damp-rated, although limited covered outdoor areas may affect finish.