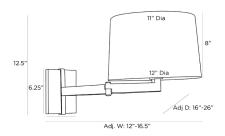

## APPEARANCE

Material Linen, Sea Grass, Steel

Finish English Bronze, Natural, White

Top Coat/Sealant true

DIMENSIONS

8

Center Of Mount From 3 IN

Btm

 Shade
 Top: 11.00 IN, Dia: 12.00 IN

 Backplate
 H: 6.25 IN, W: 6 IN, D: 1 IN

 Mount
 H: 6 IN, W: 5.5 IN

WIRING

Rating Damp

Cord 0.5 FT, Black/White, SVT
Socket 1, English Bronze, Type A - E26
Switch At Socket, On/Off Rotary