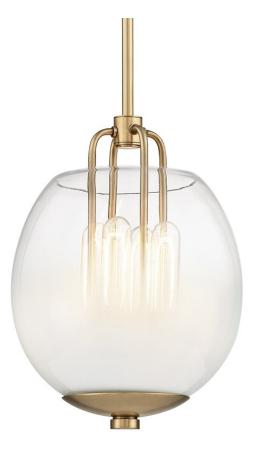

### DIMENSIONS

Height 12.00" Width/Diameter 9.50" Minimum Height 16.00" Maximum Height 70.00" Canopy/Backplate 4.75" Hanging Type 1-3" / 1-6" / 1-12" / 2-18" Stems

Weight 9.00lb

# **GLASS/SHADES**

Material Glass Attachment Color White