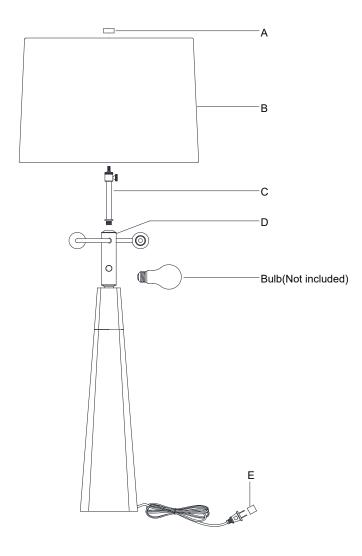

- 1. Carefully remove all parts from the box.
- 2. Thread the shade riser (C) to the top of the fixture body (D).
- 3. Remove the finial (A) from the shade riser (C).
- 4. Place the shade (B) (packaged separately) to the shade riser (C) and secure with the finial (A).
- 5. Insert bulbs (not included) into the socket.
- 6. Remove the protective plug cover (E) from the plug.
- 7. Plug into a proper electrical outlet and test the fixture.
- 8. Installation is complete.