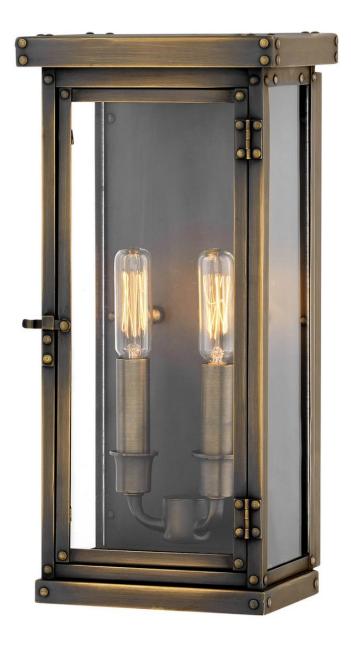

## **HAMILTON**

MEDIUM WALL MOUNT LANTERN

## 2004DS

Hamilton's sleek profile, constructed of solid brass, blends classic early American style with industrial influence. Quality and artistry is at the core of this design, with the pocket lantern featuring prominent rivets and a functional door in its gleaming, authentic Dark Antique Brass finish.

FINISH: Dark Antique Brass

GLASS: Clear WIDTH: 7.3" HEIGHT: 14.3" DEPTH: 0

**LIGHT SOURCE**: Socketed

WATTAGE: 2-5w Cand. LED, 60w Equiv.

HINKLEY 33000 Pin Oak Parkway Avon Lake, OH 44012

**PHONE: (440) 653-5500** hinkley.com Toll Free: 1 (800) 446-5539