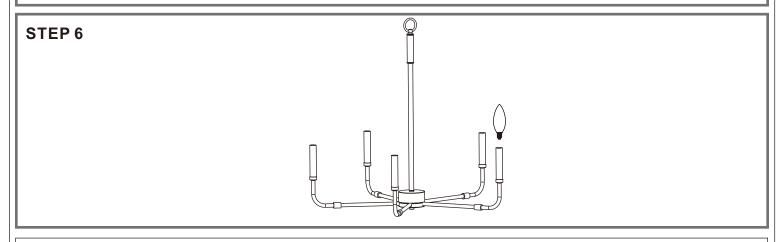

# BULB BASE TYPE Candelabra (E12) 5BULBS REQUIRED BULBS NOT INCLUDED

Fixture Height Adjustable 25.75" to 73.75"