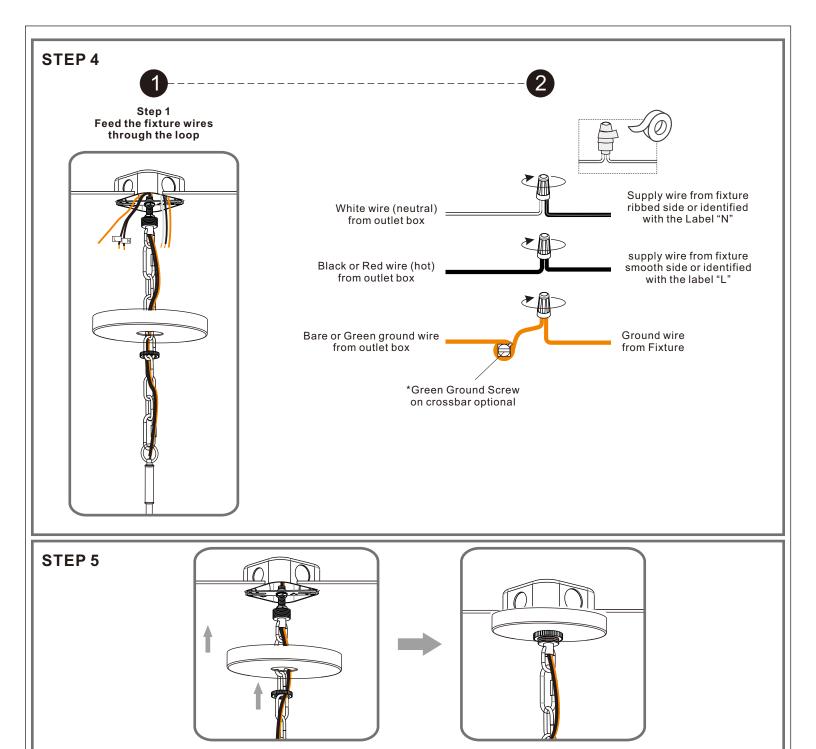

## **⚠** Warnings and Cautions

Turn off the electricity at the circuit breaker before installation. Consult a licensed electrician if in doubt about installation.

Turn off power to the fixture and allow the bulbs to cool before replacing.

## **Package Contents**

**Preparation**: Identify and inspect all parts before beginning the installation.

Missing or damaged parts? Contact your original place of purchase.