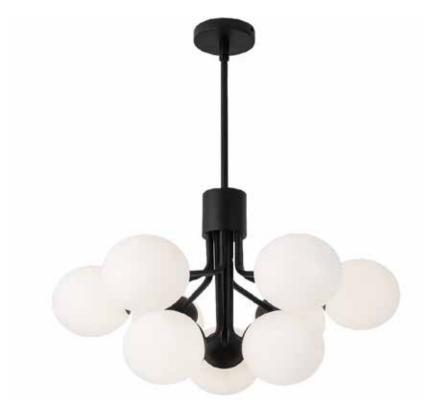

## AMA-249C-MB - 9LT Chandelier, MB Finish w/ Opal Glass

9 Light Halogen Chandelier, Matte Black with Opal Glass

| Height<br>Width/Length<br>Depth<br>Weight             | 15.75<br>24<br>24<br>10.15      | No. of Bulbs<br>LED Compatible<br>Total Wattage | 9<br>LED Compatible<br>225             |
|-------------------------------------------------------|---------------------------------|-------------------------------------------------|----------------------------------------|
| Body Material<br>Finish/Color<br>Type of Finish       | Metal<br>Matte Black<br>Painted | Second Material<br>Second Finish/Color          | Glass<br>Opal White                    |
| Bulb 1 Amount<br>Bulb 1 Base Type<br>Bulb 1 Max Watt. | 9<br>G9<br>25                   | Rated For<br>Voltage                            | Damp Location<br>120V                  |
| Bulb 1 Included<br>Bulb 1 Lumens<br>Bulb 1 CRI        | No                              | Approval<br>Warranty<br>Instal Position         | cUL or equivalent<br>1 Year<br>Ceiling |