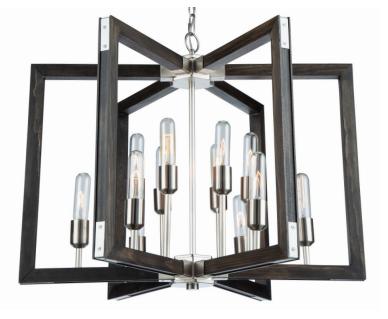

## Gatehouse 12 Light Chandelier Dark Pine & Brushed Nickel

Made in North America with pride, this "Gatehouse" collection 12 light chandelier features a dark wood finish with plated brushed nickel metal work. The frame is made of authentic wood (pine).

## ORDERING

Model: AC11652BN

Weight

5 lbs

**Collection: Gatehouse** 

Finish: Dark Pine & Brushed Nickel

| PRODUCT DIMENSIONS   |     |
|----------------------|-----|
| Width                | 27″ |
| Length               |     |
| Height               | 21″ |
| Overall Height       |     |
| Ext.                 | 8′  |
| Chain                | 6'  |
| Rods                 |     |
| Wire Length          |     |
| Canopy Size          |     |
| Sloped Ceiling       | Yes |
| PACKAGING DIMENSIONS |     |

Width

15″

| Bulb Qty.        | 12                           |
|------------------|------------------------------|
| Wattage          | 100                          |
| Dimmable         | No                           |
| Socket Base Type | Medium Base                  |
| Lumens (LED)     |                              |
| CRI (LED)        |                              |
| Kelvin (LED)     |                              |
|                  |                              |
| OTHER            |                              |
| OTHER<br>UPC     | 778350016032                 |
|                  | 778350016032<br>Wood & Metal |
| UPC              |                              |
| UPC<br>Material  | Wood & Metal                 |