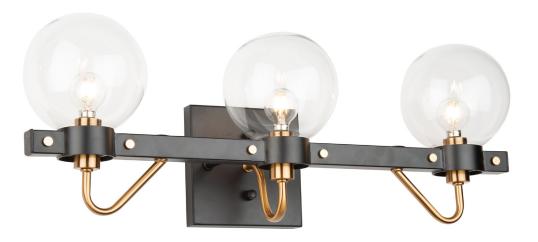

## Chelton 3 Light Wall Light (Clear Glass) Matte Black & Harvest Brass

The Chelton collection bathroom vanity features a matte black frame, harvest brass accent and clear circular glassware. (Glossy white glassware available).

## **ORDERING**

Model: AC11422CL Collection: Chelton

Finish: Matte Black & Harvest Brass

| PRODUCT DIMENSIONS |       |  |
|--------------------|-------|--|
| Width              | 23"   |  |
| Length             |       |  |
| Height             | 8.5"  |  |
| Overall Height     |       |  |
| Ext.               | 6.75′ |  |
| Chain              |       |  |
| Rods               |       |  |
| Wire Length        |       |  |
| Canopy Size        |       |  |
| Sloped Ceiling     | No    |  |