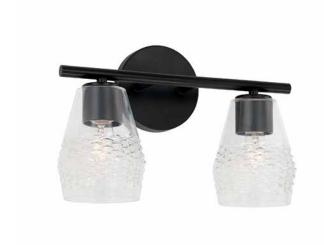

# DENA 2 LIGHT VANITY

Matte Black

UPC: 841740164740

Available Finishes: Aged Brass (AD), Brushed Nickel (BN),

Matte Black (MB)

| JOB/LOCATION: |  |  |
|---------------|--|--|
| QUANTITY:     |  |  |
| NOTES:        |  |  |
|               |  |  |
|               |  |  |

### **GLASS DESCRIPTION**

Diamond Embossed Glass Glass Dimensions: 4"W X 6"H