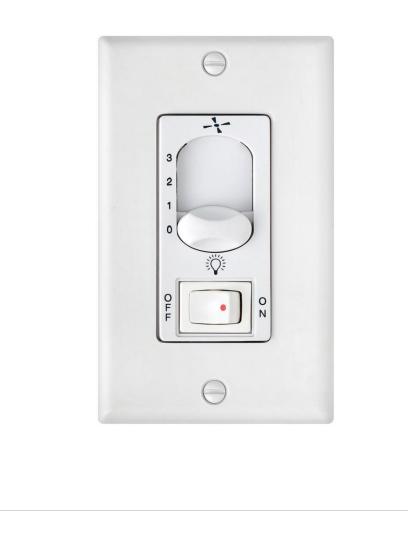

## WALL CONTROL 3 SPD, ON/OFF LT. SW.

## 980009FWH

WALL CONTROL 3 SPEED, ON/OFF SWITCH

| DETAILS   |           |  |
|-----------|-----------|--|
| FINISH:   | White     |  |
| MATERIAL: | Composite |  |
| DIMMABLE: | No        |  |

| DIMENSIONS |      |
|------------|------|
| WIDTH:     | 3.3" |
| HEIGHT:    | 5.3" |

## PRODUCT DETAILS:

- Suitable for use in dry (indoor) locations as defined by NEC and CEC. Meets United States UL Underwriters Laboratories & CSA Canadian Standards Association Product Safety Standards.
- For more information on how to control your ceiling fan via the Hinkley Home Automation App, click here.
- Controls one AC fan only. Face plate included. Operates both fan and light features. Max of 1.25 AMPs.