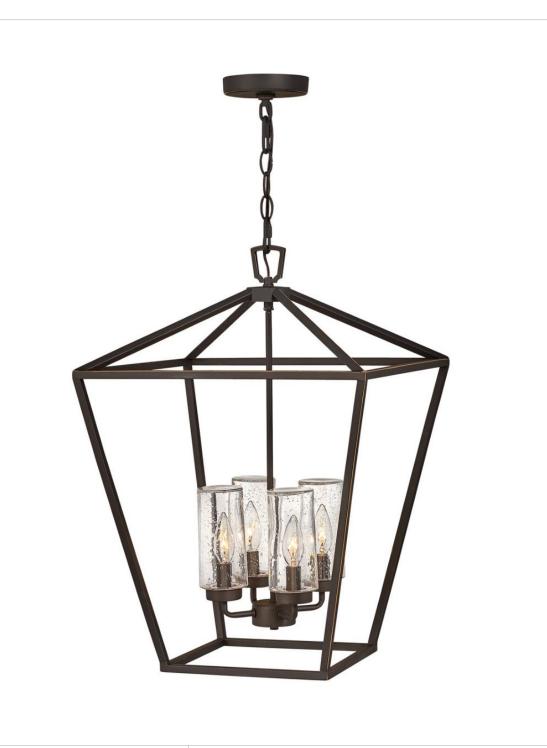

## **ALFORD PLACE**

LARGE SINGLE TIER 12V

## 25670Z-LV

The clean and classic design of Alford Place is the epitome of timeless elegance. The precision die-cast frame and top loop paired with a sealed glass roof provide excellent illumination from all sides. Part of the Estate Series, Alford Place is designed to meet the needs of expansive properties, offering a breadth of fixtures defined by coordinating composition, enduring architecture, and time-honored craftsmanship.

FINISH: Oil Rubbed Bronze

GLASS: Clear Seedy

WIDTH: 17"
HEIGHT: 24.5"
DEPTH: 0

**LIGHT SOURCE**: Socketed

TRANSFORMER REQUIRED: Yes

**HINKLEY** 33000 Pin Oak Parkway Avon Lake, OH 44012 **PHONE: (440) 653-5500** Toll Free: 1 (800) 446-5539 hinkley.com