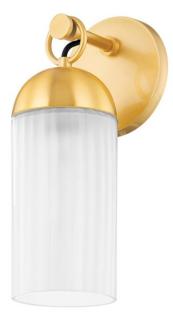

# EMORY H796101-AGB

A single cylindrical glass shade is capped in Aged Brass or Old Bronze for a chic, modern look. The clear ribbed glass is etched on the inside creating a decorative stripe and an undulating wave-like movement. Suspended from the ceiling or mounted to the wall, Emory brings an understated elegance to spaces throughout the home.

#### **FINISHES**

Aged Brass (AGB) Old Bronze (OB)

#### DIMENSIONS

Height 11.50" Width/Diameter 4.75" Minimum Height " Maximum Height " Canopy/Backplate 4.75" Hanging Type Weight 2.60lb

## **GLASS/SHADES**

Material Fluted Glass Attachment Color

## LAMPING/ELECTRICAL

Bulb 1 Bulb Included No Socket Type E26 Medium Base Wattage 15w Voltage 120