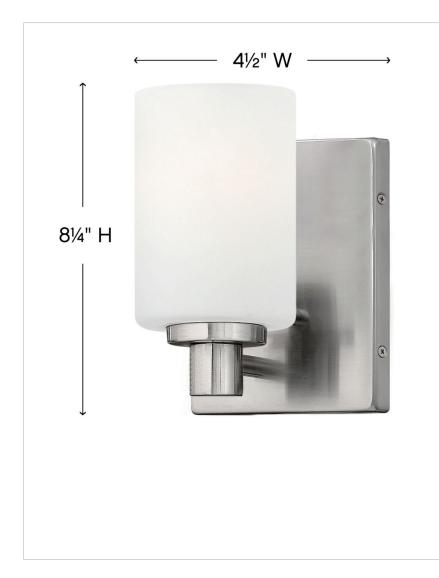

| DETAILS   |                |
|-----------|----------------|
| FINISH:   | Brushed Nickel |
| MATERIAL: | Steel          |
| GLASS:    | Etched Opal    |
| DIMMABLE: | No             |

| DIMENSIONS     |                |
|----------------|----------------|
| WIDTH:         | 4.5"           |
| HEIGHT:        | 8.3"           |
| WEIGHT:        | 2.5lb          |
| BACK PLATE:    | 4.5"W X 7.25"H |
| EXTENSION:     | 6"             |
| TOP TO OUTLET: | 4.75"          |