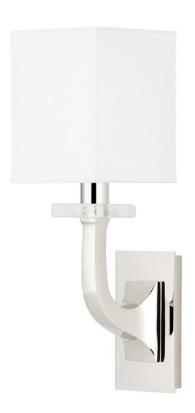

# **ROCKWELL**

1981-PN

Sometimes, all it takes is one unique detail to make something stand out. In our Rockwell wall sconce, that detail is the bobeche—rather than being cast brass along with the rest of the piece, it's a beautiful square chip of rock crystal. Its sharp edges contrast with the curves of the candlestick and silk shade above it, as well as the brass arm beneath it. Its unexpected and glamorous addition make Rockwell a standout.

## **GLASS/SHADES**

Material Linen

Attachment

Color Off White