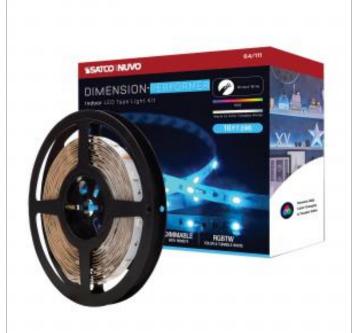

## NUVO 64-111

TAPE/RGBTW/IP20/JBOX/16'

Notes

www] 09-07-2023 01:05:15

| General                   |                                                                                                    |
|---------------------------|----------------------------------------------------------------------------------------------------|
| Status                    | Active                                                                                             |
| Fixture Type              | Tape Light                                                                                         |
| Finish                    | White                                                                                              |
| Wattage                   | 14W                                                                                                |
| Lumen Output              | 1120L                                                                                              |
| IP Rating                 | IP20                                                                                               |
| Indoor or Outdoor Fixture | Indoor                                                                                             |
| Smart Product Info        |                                                                                                    |
| IOT Enabled               | No                                                                                                 |
| Specifications            |                                                                                                    |
| Technology                | LED                                                                                                |
| Color Temperature         | RGB and Tunable White                                                                              |
| CRI                       | 80+                                                                                                |
| Voltage                   | 24V                                                                                                |
| Rated Hours               | 50000                                                                                              |
| Operating Temperature     | -20C (-4F) to +40C (+104F)                                                                         |
| Dimmable                  | Yes-Dimmable                                                                                       |
| Dimming Note              | Dimmable with Remote                                                                               |
| Weight (lb.)              | 3.52                                                                                               |
| Material                  | Plastic                                                                                            |
|                           |                                                                                                    |
| Dimensions                |                                                                                                    |
| Width (in.)               | 0.47                                                                                               |
| Length (in.)              | 196.85                                                                                             |
| Compliance                |                                                                                                    |
| Safety Listing            | cETLus - Listed                                                                                    |
| Location Rating           | Dry                                                                                                |
| Energy Star               | No                                                                                                 |
| DLC Approved              | No                                                                                                 |
| CA T20 / T24 Rationale    | T20 Exempt - Fixtures Not<br>Regulated                                                             |
| California Status         | Lawful for sale in California                                                                      |
| Title 20 / 24 Status      | Lawful for sale                                                                                    |
| California Prop 65        | Lead                                                                                               |
| RoHS Compliant            | Yes                                                                                                |
| FCC Compliant             | Yes                                                                                                |
| SDS Sheet                 | LED_Fixture                                                                                        |
| Additional Information    |                                                                                                    |
| Additional Information    | Driver Wattage is 30W; Driver<br>Voltage is 120V-277V                                              |
| Specification Note        | Cuttable: Yes; Distance between<br>cuts: 6.56" (166.67 mm); Standar<br>Brightness                  |
| Installation Notes        | 1 reel of 16 feet (5M); 9 Foot (3M<br>plug in tape pre-installed on back<br>for quick installation |
| Includes                  | Kit includes: Driver/Junction Box;<br>Receiver; IR Remote; 1-5M Reel                               |
| Warranty                  | 1 Year Limited - Fixtures                                                                          |