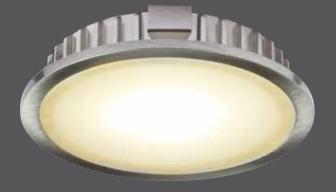

## 120 V PowerLED puck

Making life simple for our customers is always a priority for us. With a direct 120 V driverless connection, we have accomplished our goal with our PowerLED pucks.

| Model                                                                                  | Size   | Watts | Delivered lumens                                                               | LED lumens | CRI           | Color °T                                                                                                         | Voltage |  |
|----------------------------------------------------------------------------------------|--------|-------|--------------------------------------------------------------------------------|------------|---------------|------------------------------------------------------------------------------------------------------------------|---------|--|
| 6001                                                                                   | Ø2.75" | 4.5 W | 250 lm                                                                         | 350 lm     | 90            | 3000 K                                                                                                           | 120 V   |  |
| Specifications                                                                         |        |       | Finish                                                                         |            | Order example |                                                                                                                  |         |  |
| 12" input and output lead with quick<br>connector<br>Can be used with the junction box |        |       | <ul><li>SN Satin Nickel</li><li>WH White</li></ul>                             |            | 600<br>arra   | <b>6001-SN</b><br>6001 single puck with a 4.5W LED<br>array with 250 lumens at 3000K in a<br>satin nickel finish |         |  |
| Can be interconnected<br>Superior LED performance and lifespan                         |        |       | Accessories                                                                    |            |               |                                                                                                                  |         |  |
| Smooth 360° wide spread<br>Minimal heat emission<br>Frosted lens                       |        |       | <b>6000-JB</b><br>Junction box for 120 V series with<br>one 12" extension cord |            |               |                                                                                                                  |         |  |
| Aluminum construction<br>Refer to website for dimmer compatibility                     |        |       | <b>6001-PC</b><br>72" power cord                                               |            |               |                                                                                                                  |         |  |
| 5-year warranty                                                                        |        |       | 6001-E24<br>24" extension cord                                                 |            |               |                                                                                                                  |         |  |
| Note                                                                                   |        |       | 6001-E60<br>60" extension cord                                                 |            |               |                                                                                                                  |         |  |