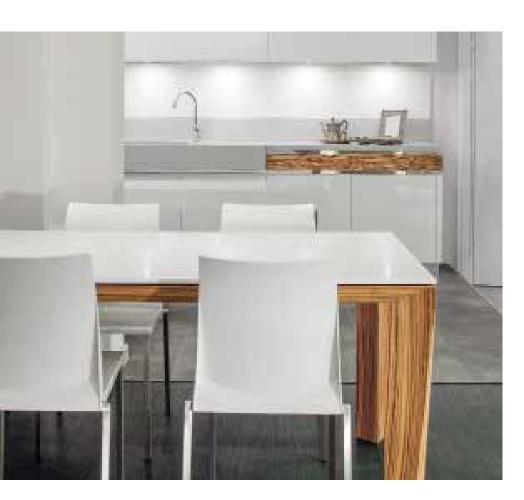

## 120 V PowerLED puck

Making life simple for our customers is always a priority for us. With a direct 120 V driverless connection, we have accomplished our goal with our PowerLED pucks.

| Model                                                                                  | Size   | Watts | Delivered lumens                                                               | LED lumens | CRI           | Color °T                                                                                                         | Voltage |  |
|----------------------------------------------------------------------------------------|--------|-------|--------------------------------------------------------------------------------|------------|---------------|------------------------------------------------------------------------------------------------------------------|---------|--|
| 6001                                                                                   | Ø2.75" | 4.5 W | 250 lm                                                                         | 350 lm     | 90            | 3000 K                                                                                                           | 120 V   |  |
| Specifications                                                                         |        |       | Finish                                                                         |            | Order example |                                                                                                                  |         |  |
| 12" input and output lead with quick<br>connector<br>Can be used with the junction box |        |       | <ul><li>SN Satin Nickel</li><li>WH White</li></ul>                             |            | 600<br>arra   | <b>6001-SN</b><br>6001 single puck with a 4.5W LED<br>array with 250 lumens at 3000K in a<br>satin nickel finish |         |  |
| Can be interconnected<br>Superior LED performance and lifespan                         |        |       | Accessories                                                                    |            |               |                                                                                                                  |         |  |
| Smooth 360° wide spread<br>Minimal heat emission<br>Frosted lens                       |        |       | <b>6000-JB</b><br>Junction box for 120 V series with<br>one 12" extension cord |            |               |                                                                                                                  |         |  |
| Aluminum construction<br>Refer to website for dimmer compatibility                     |        |       | <b>6001-PC</b><br>72" power cord                                               |            |               |                                                                                                                  |         |  |
| 5-year warranty                                                                        |        |       | 6001-E24<br>24" extension cord                                                 |            |               |                                                                                                                  |         |  |
| Note                                                                                   |        |       | 6001-E60<br>60" extension cord                                                 |            |               |                                                                                                                  |         |  |