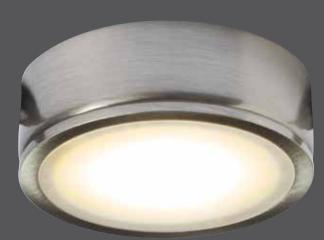

## 120 V PowerLED puck

Making life simple for our customers is always a priority for us. With a direct 120 V driverless connection, we have accomplished our goal with our PowerLED pucks.

| Model                                                                                  | Size   | Watts | Delivered lumens                                                               | LED lumens | CRI           | Color °T                                                                                                         | Voltage |  |
|----------------------------------------------------------------------------------------|--------|-------|--------------------------------------------------------------------------------|------------|---------------|------------------------------------------------------------------------------------------------------------------|---------|--|
| 6001                                                                                   | Ø2.75" | 4.5 W | 250 lm                                                                         | 350 lm     | 90            | 3000 K                                                                                                           | 120 V   |  |
| Specifications                                                                         |        |       | Finish                                                                         |            | Order example |                                                                                                                  |         |  |
| 12" input and output lead with quick<br>connector<br>Can be used with the junction box |        |       | <ul><li>SN Satin Nickel</li><li>WH White</li></ul>                             |            | 600<br>arra   | <b>6001-SN</b><br>6001 single puck with a 4.5W LED<br>array with 250 lumens at 3000K in a<br>satin nickel finish |         |  |
| Can be interconnected<br>Superior LED performance and lifespan                         |        |       | Accessories                                                                    |            |               |                                                                                                                  |         |  |
| Smooth 360° wide spread<br>Minimal heat emission<br>Frosted lens                       |        |       | <b>6000-JB</b><br>Junction box for 120 V series with<br>one 12" extension cord |            |               |                                                                                                                  |         |  |
| Aluminum construction<br>Refer to website for dimmer compatibility                     |        |       | <b>6001-PC</b><br>72" power cord                                               |            |               |                                                                                                                  |         |  |
| 5-year warranty                                                                        |        |       | 6001-E24<br>24" extension cord                                                 |            |               |                                                                                                                  |         |  |
| Note                                                                                   |        |       | 6001-E60<br>60" extension cord                                                 |            |               |                                                                                                                  |         |  |