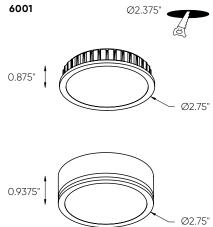

## 120 V PowerLED puck

Making life simple for our customers is always a priority for us. With a direct 120 V driverless connection, we have accomplished our goal with our PowerLED pucks.

| Model                                                                                  | Size   | Watts | Delivered lumens                                                               | LED lumens | CRI           | Color °T                                                                                                         | Voltage |  |
|----------------------------------------------------------------------------------------|--------|-------|--------------------------------------------------------------------------------|------------|---------------|------------------------------------------------------------------------------------------------------------------|---------|--|
| 6001                                                                                   | Ø2.75" | 4.5 W | 250 lm                                                                         | 350 lm     | 90            | 3000 K                                                                                                           | 120 V   |  |
| Specifications                                                                         |        |       | Finish                                                                         |            | Order example |                                                                                                                  |         |  |
| 12" input and output lead with quick<br>connector<br>Can be used with the junction box |        |       | <ul><li>SN Satin Nickel</li><li>WH White</li></ul>                             |            | 600<br>arra   | <b>6001-SN</b><br>6001 single puck with a 4.5W LED<br>array with 250 lumens at 3000K in a<br>satin nickel finish |         |  |
| Can be interconnected<br>Superior LED performance and lifespan                         |        |       | Accessories                                                                    |            |               |                                                                                                                  |         |  |
| Smooth 360° wide spread<br>Minimal heat emission<br>Frosted lens                       |        |       | <b>6000-JB</b><br>Junction box for 120 V series with<br>one 12" extension cord |            |               |                                                                                                                  |         |  |
| Aluminum construction<br>Refer to website for dimmer compatibility                     |        |       | <b>6001-PC</b><br>72" power cord                                               |            |               |                                                                                                                  |         |  |
| 5-year warranty                                                                        |        |       | 6001-E24<br>24" extension cord                                                 |            |               |                                                                                                                  |         |  |
| Note                                                                                   |        |       | 6001-E60<br>60" extension cord                                                 |            |               |                                                                                                                  |         |  |