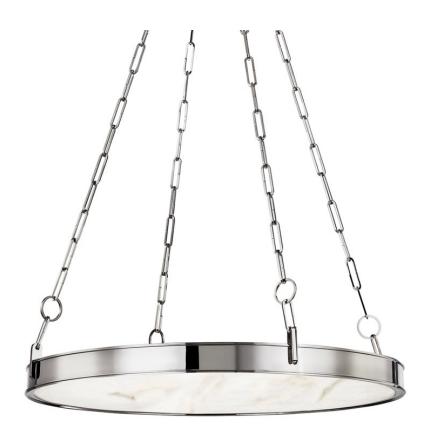

# **KIRBY**

7230-PN

Kirby is a sleek and minimal drum-shaped pendant full of thoughtful detail. The alabaster diffuser is set within a metal frame featuring a subtle stepped edge and a perfectly designed bracket that connects the body to a beautiful paperclip chain link. This chandelier will add understated sophistication to any room.

## **DIMENSIONS**

Height 3.50"

Width/Diameter 30.00"

Minimum Height 19.25"

Maximum Height 57.50"

Canopy/Backplate 6.00"

Hanging Type 54" Chain

Weight 45.10lb

# **GLASS/SHADES**

Material Alabaster

Attachment

Color White