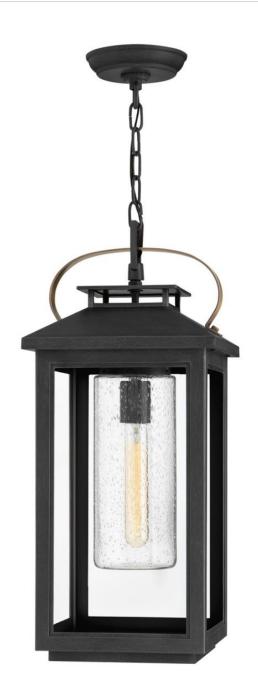

## **ATWATER**

LARGE HANGING LANTERN

## 1162BK-LL

Classic and elegant, Atwater offers beauty and endurance. Constructed from a composite material and treated with an anti-fading agent, the updated coastal design incorporates elegant brass accents, handle, and an inner glass that creates a faux candle effect. The high-performance finish is resistant to rust and corrosion with a 5-year warranty.

FINISH: Black

GLASS: Clear Seedy

WIDTH: 9.5" HEIGHT: 21.5" DEPTH: 0

LIGHT SOURCE: Socketed

**HINKLEY** 33000 Pin Oak Parkway Avon Lake, OH 44012 **PHONE: (440) 653-5500** Toll Free: 1 (800) 446-5539 hinkley.com