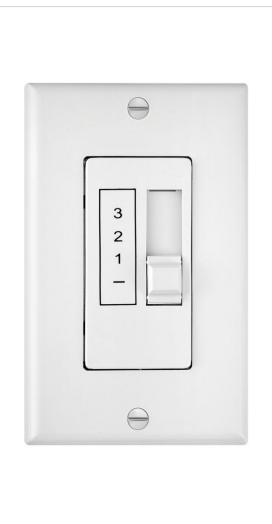

## WALL CONTROL 3 SPD SLIDE 5 AMP

## 980012FWH

WALL CONTROL 3 SPEED 5 AMP

| DETAILS   |           |
|-----------|-----------|
| FINISH:   | White     |
| MATERIAL: | Composite |
| DIMMABLE: | No        |

| DIMENSIONS |      |
|------------|------|
| WIDTH:     | 3.3" |
| HEIGHT:    | 5.3" |

## PRODUCT DETAILS:

- Suitable for use in dry (indoor) locations as defined by NEC and CEC.
  Meets United States UL Underwriters Laboratories & CSA Canadian Standards Association Product Safety Standards.
- For more information on how to control your ceiling fan via the Hinkley Home Automation App, click here.
- Controls up to 3 AC fans. Face plate included. Operates fan features only. Max of 5 AMPs.