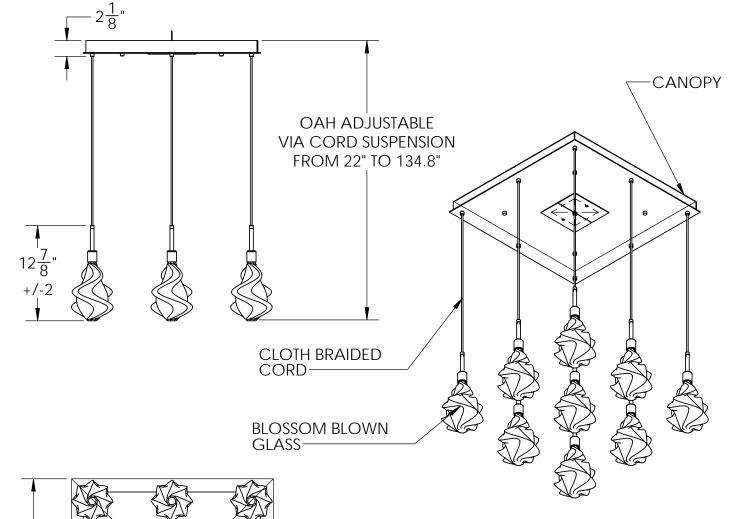

## SPECIFICATION DRAWING

Collection: BLOSSOM Product #: CHB0059-09

Visit <u>hammertonstudio.com</u> for product options and specifications.

| Mounting Packet: R               | Weight(lbs.): 70 | Electrical Type: LED CCT:2700/3000 K  |                    |  |              |
|----------------------------------|------------------|---------------------------------------|--------------------|--|--------------|
| UL Location: DRY                 |                  | Elec. Qty:9                           | Wattage: 41        |  | Voltage: 120 |
| Finish: SEE WEB SITE FOR OPTIONS |                  | Source Lume                           | ns: Up: 0          |  | Down: 3060   |
| Top Diffuser: CLOSED METAL       |                  | Dimmable: Forward/Reverse Phase To 1% |                    |  |              |
| Bottom Diffuser: CLO             | SED GLASS        | CRI: 93+                              | Power Factor: >0.9 |  |              |

All fixtures created by Hammerton are handcrafted by artisans. Dimensions may vary up to 7/8".

© Copyright 2018. All rights in design, detail or invention of this drawing are reserved as the property of Hammerton. Any imitation or adaptation without written consent is strictly prohibited.