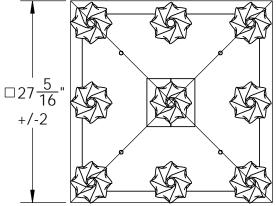

## SPECIFICATION DRAWING

Collection: BLOSSOM Product #: CHB0059-09

Visit <u>hammertonstudio.com</u> for product options and specifications.

| Mounting Packet: R               | Weight(lbs.): 70 | Electrical Type: LED CCT:2700/3000 K  |                    |  |              |
|----------------------------------|------------------|---------------------------------------|--------------------|--|--------------|
| UL Location: DRY                 |                  | Elec. Qty:9                           | Wattage: 41        |  | Voltage: 120 |
| Finish: SEE WEB SITE FOR OPTIONS |                  | Source Lume                           | ns: Up: 0          |  | Down: 3060   |
| Top Diffuser: CLOSED METAL       |                  | Dimmable: Forward/Reverse Phase To 1% |                    |  |              |
| Bottom Diffuser: CLO             | SED GLASS        | CRI: 93+                              | Power Factor: >0.9 |  |              |

All fixtures created by Hammerton are handcrafted by artisans. Dimensions may vary up to 7/8".

© Copyright 2018. All rights in design, detail or invention of this drawing are reserved as the property of Hammerton. Any imitation or adaptation without written consent is strictly prohibited.