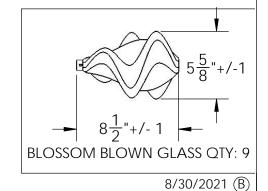

## SPECIFICATION DRAWING

Collection: BLOSSOM Product #: CHB0059-09

Visit <u>hammertonstudio.com</u> for product options and specifications.

| Mounting Packet: R               | Weight(lbs.): 70 | Electrical Type: LED CCT:2700/3000 K  |                    |  |              |
|----------------------------------|------------------|---------------------------------------|--------------------|--|--------------|
| UL Location: DRY                 |                  | Elec. Qty:9                           | Wattage: 41        |  | Voltage: 120 |
| Finish: SEE WEB SITE FOR OPTIONS |                  | Source Lume                           | ns: Up: 0          |  | Down: 3060   |
| Top Diffuser: CLOSED METAL       |                  | Dimmable: Forward/Reverse Phase To 1% |                    |  |              |
| Bottom Diffuser: CLO             | SED GLASS        | CRI: 93+                              | Power Factor: >0.9 |  |              |

All fixtures created by Hammerton are handcrafted by artisans. Dimensions may vary up to 7/8".

© Copyright 2018. All rights in design, detail or invention of this drawing are reserved as the property of Hammerton. Any imitation or adaptation without written consent is strictly prohibited.