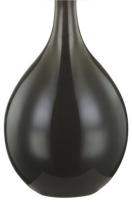

DURBAN L2016-AGB/CGM

The traditional table lamp is given an interesting scale and a fresh finish with the soft grey tone of Durban's Ceramic Gloss Mink base. Light fills the large white linen shade with a soft, diffused glow, reflecting gorgeously off the high-gloss base. Durban feels familiar yet updated, making it a usable fixture in many interiors.

### **FINISHES**

AGED BRASS/CERAMIC GLOSS MINK (AGB/CGM)