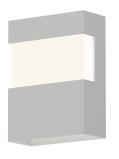

# Band LED Sconce Spec Sheet

SKU: 7280.98-WL Learn more at: https://sonnemanlight.com/band-led-sconce

Description: A crisp-edged rectangular aluminum column delivers bright LED illumination outward from a broad inset acrylic band and downward from a powerful recessed downlight.