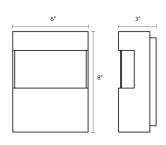

### **Dimensions**

| Height: Width: Extends: Minimum Extension: Maximum Extension: Size: | 8"<br>6"<br>3"<br>3"<br>3" |
|---------------------------------------------------------------------|----------------------------|
|                                                                     | •                          |
|                                                                     | •                          |
| Size:<br>Canopy/Backplate/Base Width:                               | 8"<br>5.25                 |
| Canopy/Backplate/Base Vidin:<br>Canopy/Backplate/Base Depth:        | 0.5                        |
| Canopy/Backplate/Base Height:                                       | 7                          |