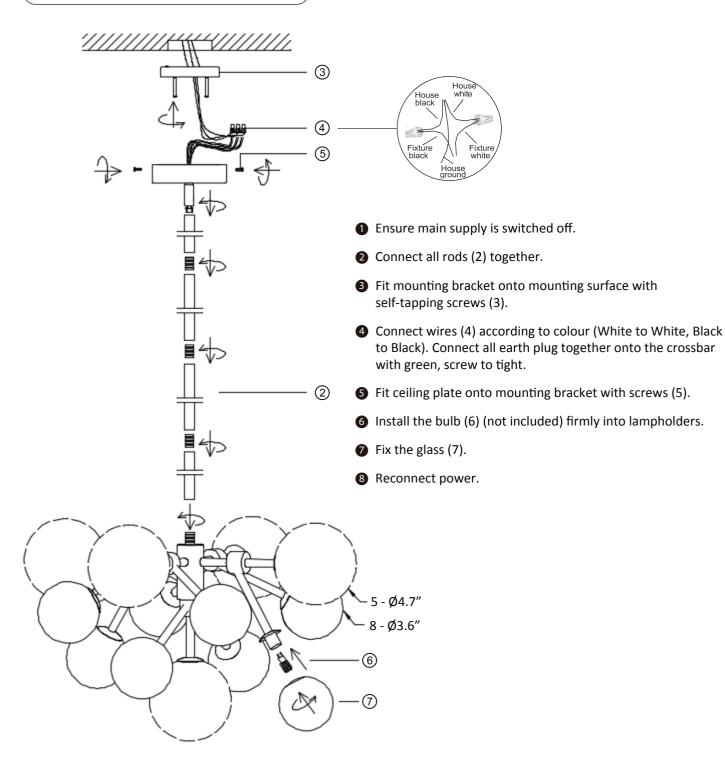

## START FROM HERE

- Make sure power is completely off at the fuse box. Have your fixture installed by a gualified licensed
- electrician
- Prepare everything in clear area.
- Wear gloves at all times during this installation.
- · Read instructions carefully before you start assembly.
- Keep this instruction sheet for future reference. Technical Support: 1-844-628-8368