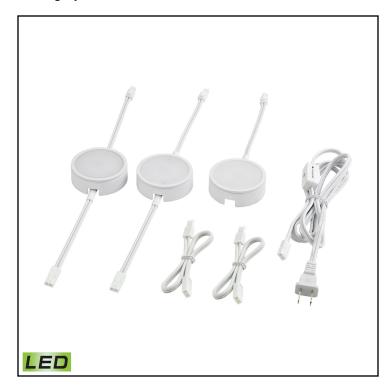

## **SAFETY FEATURES**

**UL/CSA** 

Category: Utility Lighting

Item Number: MLE313-5-30K

Collection: Tuxedo

UPC Code: **060646074193** 

Description: Tuxedo 3 Piece LED Undercabinet

**Light Set In White** 

Looks matter. Presenting our Tuxedo Swivel Collection Undercabinet Lighting Suites: LED Epistar-Chip efficiency, attractive, durable metal housing, range of convenient packages. Choose a White, Black or Satin Nickel color story. Able to link up to 20 toge