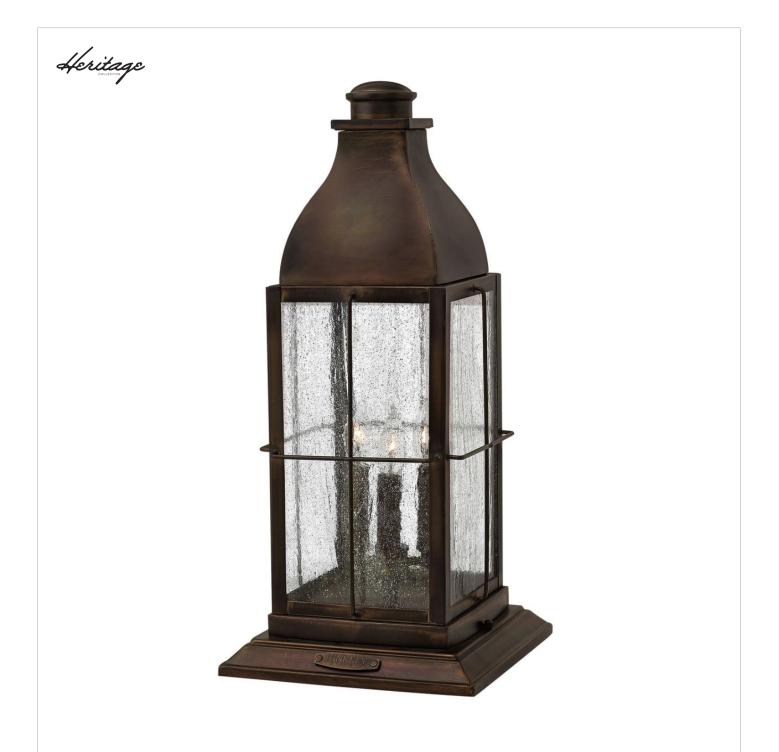

## 2047SN

Bingham's traditional style recalls a turn-of-the-century gas light reproduction. The vintage look is nautical in nature and recognizes Hinkley's origins on the shores of Lake Erie. The brass construction features clear seedy glass and a Sienna finish, while candelabra lamping completes the authentic style. FINISH: Sienna GLASS: Clear Seedy WIDTH: 9.8" HEIGHT: 21.3" DEPTH: 0 LIGHT SOURCE: Socketed WATTAGE: 3-5w Cand. LED, 60w Equiv.