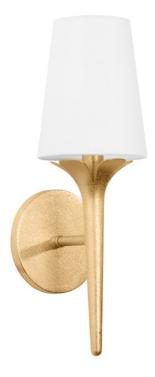

Slender Gold Leaf arms with pretty petal-like accents bring a warm, floral feeling to this sculptural design. Tapered white linen shades pair perfectly with the natural, organic vibe. Both the one-light sconce and the five-light chandelier will add a soft glow and a fresh style to any space.

#### **FINISHES**

Gold Leaf (GL)

#### DIMENSIONS

Height 16.00" Width/Diameter 5.50" Minimum Height " Maximum Height " Canopy/Backplate 5.00" Hanging Type Weight 2.20lb

# **GLASS/SHADES**

Material Linen Attachment Color