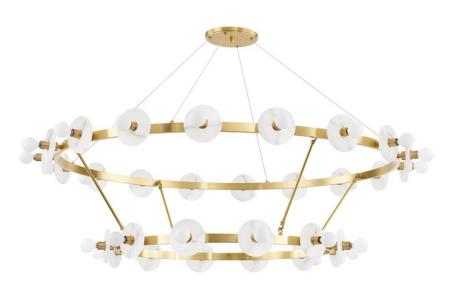

# **AUSTEN**

4262-AGB

\*Due to the one-of-a-kind nature of the medium, exact colors and patterns may vary slightly from the image shown.

## **DIMENSIONS**

Height 36.50"

Width/Diameter 58.00"

Minimum Height 0.00"

Maximum Height 0.00"

Canopy/Backplate 8.00"

Hanging Type

Weight 45.10lb

## **GLASS/SHADES**

Material Alabaster

Attachment

Color