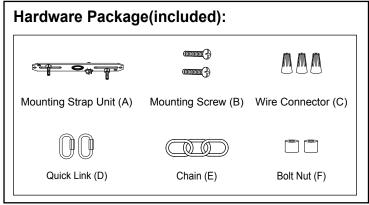

#### Turn off the power at fuse or circuit box.

- 1. Attach the mounting strap unit (A) to the outlet box by using two mounting screws (B).
- 2. Adjust the arm of the fixture according to the picture on the package.
- 3. Secure the rod onto fixture using the threaded pipe and secure the fixture loop onto the rod.
- 4. Choose the length of the chain (E) you need, use pliers (not included) to open and remove excess chain section, then weave the fixture wire and the fixture ground wire through the chain (E) and canopy.
- 5. Connect one end of the chain (E) with the loop by using a quick link (D). Connect the other end of the chain (E) with the fixture loop by using another quick link (D).
- 6. Thread the fixture wire and fixture ground wire through mounting strap unit (A).
- 7. Pull out the outlet wires and house ground wire from the outlet box. Make wire connections using the wire connectors (C):
  - ---The smooth wire (marked) from the fixture to the black wire from the power source.
  - ---The ribbed wire (unmarked) from the fixture to the white wire from the power source.
  - ---Attach the fixture ground wire (bare wire) to the mounting strap unit (A) with the green ground screw, then connect it to the house ground wire with a wire connector (C).