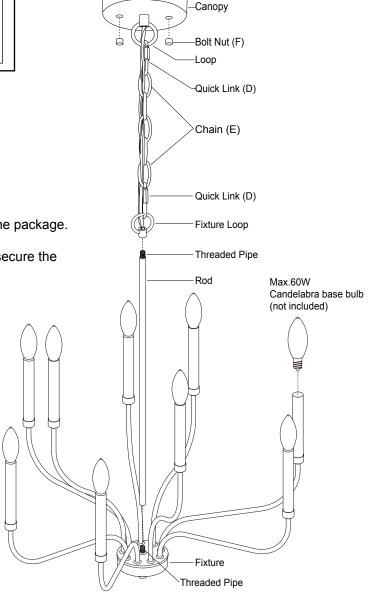

#### Turn off the power at fuse or circuit box.

- 1. Attach the mounting strap unit (A) to the outlet box by using two mounting screws (B).
- 2. Adjust the arm of the fixture according to the picture on the package.
- 3. Secure the rod onto fixture using the threaded pipe and secure the fixture loop onto the rod.
- 4. Choose the length of the chain (E) you need, use pliers (not included) to open and remove excess chain section, then weave the fixture wire and the fixture ground wire through the chain (E) and canopy.
- 5. Connect one end of the chain (E) with the loop by using a quick link (D). Connect the other end of the chain (E) with the fixture loop by using another quick link (D).
- 6. Thread the fixture wire and fixture ground wire through mounting strap unit (A).
- 7. Pull out the outlet wires and house ground wire from the outlet box. Make wire connections using the wire connectors (C):
  - ---The smooth wire (marked) from the fixture to the black wire from the power source.
  - ---The ribbed wire (unmarked) from the fixture to the white wire from the power source.
  - ---Attach the fixture ground wire (bare wire) to the mounting strap unit (A) with the green ground screw, then connect it to the house ground wire with a wire connector (C).

Carefully put all the wires back into the outlet box.

Outlet Box

Lock Nut

Wire Connector (C)
Green Ground Screw
Mounting Strap Unit (A)

Fixture Mounting Screw

Mounting Screw (B)

- 8. Attach the canopy to the mounting strap unit (A) and secure it with two bolt nuts (F).
- 9. Install 9 x 60W candelabra base bulbs (not included).

  Check relamping label at socket area or packaging for maximum wattage allowed.