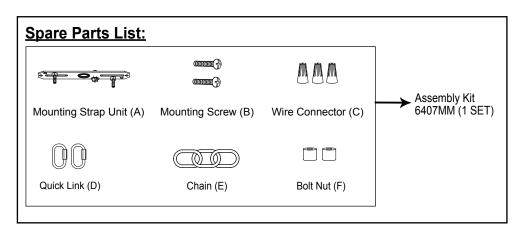

### Turn on the power at fuse or circuit box.

The following parts are available for re-order if damaged or missing.