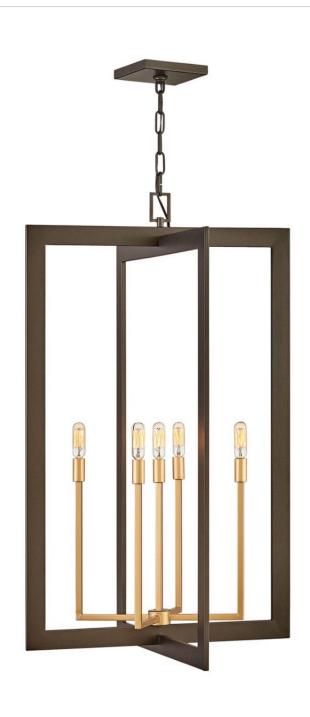

## **ANDERS**

LARGE SINGLE TIER

## 4345MM

Anders is a staunch supporter of mixed metals and shapes. Metallic Matte Bronze finish rectangles intersect to create the boxy, open outer frame as the circular, spoked Deluxe Gold Accent finish candelabra branches out from inside. These contrasting but complementary elements make a powerful contribution to a transitional decor.

FINISH: Metallic Matte Bronze

WIDTH: 22" HEIGHT: 36.8" DEPTH: 0

LIGHT SOURCE: Socketed

WATTAGE: 5-5w Cand. LED, 60w Equiv.

HINKLEY 33000 Pin Oak Parkway Avon Lake, OH 44012 **PHONE: (440) 653-5500** Toll Free: 1 (800) 446-5539 hinkley.com