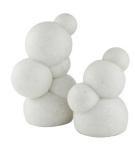

## EASTLAKE SCULPTURES, SET OF 2

ASC22

Ivory

Contract Suitable As Is

Polished spheres of ivory glass stone composite stack to recall molecular structures or organic bubbles. Each sculpture is equally impactful when displayed alone or paired. Finish will vary.