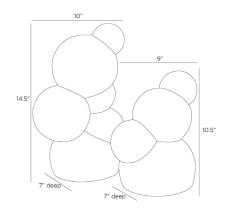

APPEARANCE

Material Glass Stone
Material Type Composite
Finish Will Vary true
Top Coat/Sealant true

DIMENSIONS

Foot Print Large W: 9 IN, D: 6.5 IN Foot Print Small W: 5.5 IN, D: 6.5 IN SHIPPING

Product Weight 40.1 LBS
Gross Weight 1 15.4 LBS
Gross Weight 2 26.4 LBS

Shipping Box 1 H: 12.25 IN, L: 10.7 IN, W: 13.75 IN Shipping Box 2 H: 13 IN, L: 11 IN, W: 18.5 IN

CONTRACT

Contract Suitable true