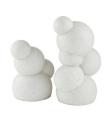

## EASTLAKE SCULPTURES, SET OF 2

ASC22

Ivory

Contract Suitable As Is

Polished spheres of ivory glass stone composite stack to recall molecular structures or organic bubbles. Each sculpture is equally impactful when displayed alone or paired. Finish will vary.